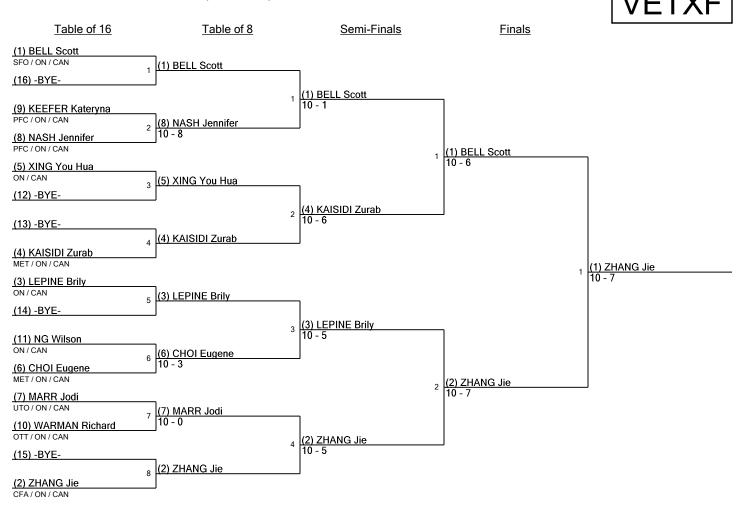

#### Veteran Mixed Foil - Round #2 - DE (Table of 16)

# Veteran Mixed Foil Final Ranking

Tournament: Date: FIE Document:

2022/2023 OFA Foil Circuit Youth #3, Junior #2, Vet #3 February 11, 2023 - 1:00 PM FE\_FIE\_0012

| Place | Name             | Clubs | Division | Country | Birthdate  |
|-------|------------------|-------|----------|---------|------------|
| 1     | ZHANG Jie        | CFA   | ON       | CAN     | 1975-01-01 |
| 2     | BELL Scott       | SFO   | ON       | CAN     | 1977-01-01 |
| 3T    | KAISIDI Zurab    | MET   | ON       | CAN     | 1975-01-01 |
| 3T    | LEPINE Brily     |       | ON       | CAN     | 1982-01-01 |
| 5     | XING You Hua     |       | ON       | CAN     | 1962-01-01 |
| 6     | CHOI Eugene      | MET   | ON       | CAN     | 1967-01-01 |
| 7     | MARR Jodi        | UTO   | ON       | CAN     | 1979-01-01 |
| 8     | NASH Jennifer    | PFC   | ON       | CAN     | 1977-01-01 |
| 9     | KEEFER Kateryna  | PFC   | ON       | CAN     | 1980-01-01 |
| 10    | WARMAN Richard   | OTT   | ON       | CAN     | 1970-01-01 |
| 11    | NG Wilson        |       | ON       | CAN     | 1959-01-01 |
| DNF   | DUFORT Charlotte | OTT   | ON       | CAN     | 2010-01-01 |